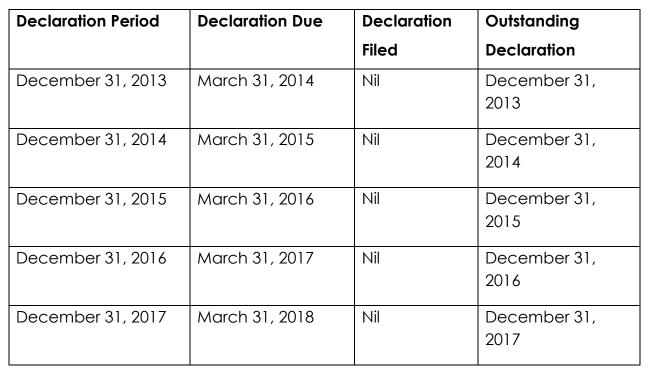

| Declaration Period | Declaration Due | Declaration | Outstanding       |
|--------------------|-----------------|-------------|-------------------|
|                    |                 | Filed       | Declaration       |
| December 31, 2013  | March 31, 2014  | Nil         | December 31, 2013 |
| December 31, 2014  | March 31, 2015  | Nil         | December 31, 2014 |

Table 1: Outstanding Declarations

| Declaration Period | Declaration Due | Declaration | Outstanding       |
|--------------------|-----------------|-------------|-------------------|
|                    |                 | Filed       | Declaration       |
| December 31, 2015  | March 31, 2016  | Nil         | December 31, 2015 |
| December 31, 2016  | March 31, 2017  | Nil         | December 31, 2016 |
| December 31, 2017  | March 31, 2018  | Nil         | December 31, 2017 |